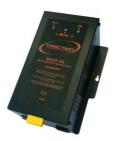

## **SSU2-25**

INPUT 100-240vac 50/60hz

OUTPUT

13.4v up to 25a

continuous

WEIGHT 2.5KG

SIZE 280 x 130 x 90mm CARTON 320 x 250 x 230mm