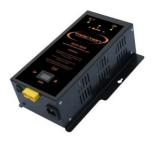

## **SSU2-50B**

INPUT 100-240vac 50/60HZ

OUTPUT

13.4v up to 25a

continuous

WEIGHT 2.5KG

SIZE 280 x 190 x 90mm CARTON 320 x 250 x 230mm

All Traction Showroom Support Units are manufactured at their own site in Devizes, UK.