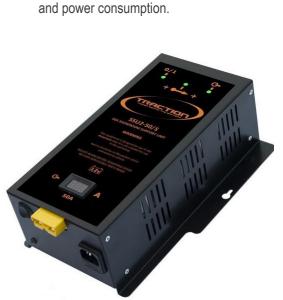

# **SSU2** 50/S

SHOWROOM Support unit This low profile (90mm) battery conditioner has been designed specifically for car showrooms.

Most conventional battery conditioners simply trickle charge the battery after it has been drained. The **SSU2-50/S** provides instant support to the battery negating the need for recharging.

### **SPECIFICATIONS**

input 100-240vac 50/60hz

size 280 x 190 x 90мм

OUTPUT 13.4v up to 50a <u>continuous</u>

WEIGHT

**6**KG

CARTON 320 x 250 x 230mm WILTSHIRE SN10 2LT