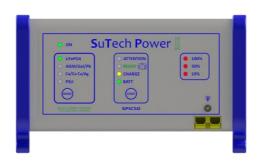

## **FEATURES**

Introducing the new SPIC-50 Battery Charger.

- Designed and manufactured for OEM by Traction Direct
- Lithium Ca/Ca, Ca/Ag, AGM, GEL and conventional lead acid battery types covered
- Customisable Interface to battery BMS systems
- Customisable charge profiles
- 50A Constant output function for diagnostic support
- 3-stage charging: CI-CV-Float
- Short Circuit shutdown
- Reverse Polarity Protection
- Soft start
- Fast constant current bulk charge
- Constant voltage float/standby
- Features a customisable interface to the battery BMS system with LIN bus support
- Temperature adjusted charge profile for safe Lithium battery charging
- Output leads zero volts until the battery is connected and the charge process started

## **SPECIFICATIONS**

**INPUT** 

100-240v AC

SIZE

264 x 152 x 83mm

WEIGHT

3.8<sub>KG</sub>

MANUFACTURING ORIGIN