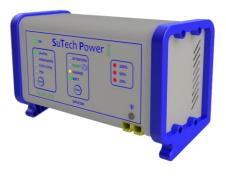

## **FEATURES**

Introducing the new SPIC-50 Battery Charger.

- Designed and manufactured for OEM by Traction Direct
- Lithium Ca/Ca, Ca/Ag, AGM, GEL and conventional lead acid battery types covered
- Customisable Interface to battery BMS systems
- Customisable charge profiles
- 50A Constant output function for diagnostic support
- 3-stage charging: CI-CV-Float
- Short Circuit shutdown
- Reverse Polarity Protection
- Soft start
- Fast constant current bulk charge
- Constant voltage float/standby
- Features a customisable interface to the battery BMS system with LIN bus support
- Temperature adjusted charge profile for safe Lithium battery charging
- Output leads zero volts until the battery is connected and the charge process started

## **SPECIFICATIONS**

**INPUT** 

100-240v AC

SIZE

264 x 152 x 83mm

WEIGHT

3.8<sub>KG</sub>

MANUFACTURING ORIGIN