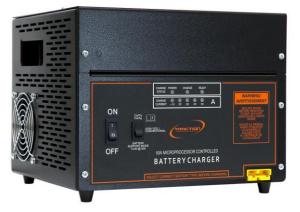

## **BATTERY CHARGER**

The MPL50B charger from Traction Direct has been designed with the latest JLR workshop standards in mind.

Suitable for most common battery types – Ca/Ca, Ca/Ag, AGM, GEL and conventional lead acid.

**MPL50B** 230V

## BATTERY CHARGER

## **SPECIFICATIONS**

INPUT

230vac

WEIGHT

17**K**G

SIZE

280 x 260 x 260mm

TRACTION DIRECT, ROUNDWAY MILL, BUSINESS CENTRE, DEVIZES, WILTSHIRE SN10 2LT